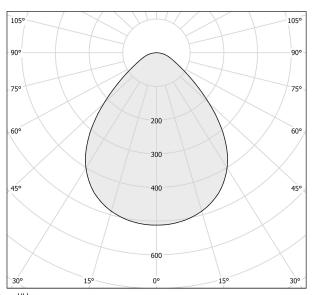

|
| COLOUR TOLLERANCES       | SDCM 3              |
| PACKING DIMENSIONS (CM)  | 12,0 x 24,0 x 13,0  |
|                          |                     |



Suspension lighting fixture for interiors, with direct light emission.

 $\label{thm:champagne} \textit{Turned aluminium structure in white, champagne, mat black, bronze or titanium}$ polyacrylic paint.

Turned aluminium head in polyacrylic paint.

Modelled polycarbonate diffuser with opaline finish.

Turned brass end cap in polyacrylic paint.

2,9m (114,2") long suspension and power cable in transparent PVC.

Power canopy with pickled sheet metal ceiling bracket and extruded aluminium covering in white, champagne, mat black, bronze or titanium polyacrylic paint.







#### **Technical drawing**



### Polar diagram