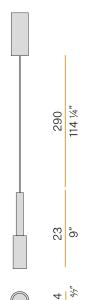

DEGREE        | IP20                |
| COLOUR TOLLERANCES       | SDCM 3              |
| PACKING DIMENSIONS (CM)  | 12,0 x 24,0 x 13,0  |
|                          |                     |



Suspension lighting fixture for interiors, with direct light emission.

 $\label{thm:champagne} \textit{Turned aluminium structure in white, champagne, mat black, bronze or titanium}$ polyacrylic paint.

Turned aluminium head in polyacrylic paint.

Modelled polycarbonate diffuser with opaline finish.

Turned brass end cap in polyacrylic paint.

2,9m (114,2") long suspension and power cable in transparent PVC.

Power canopy with pickled sheet metal ceiling bracket and extruded aluminium covering in white, champagne, mat black, bronze or titanium polyacrylic paint.







#### **Technical drawing**



### Polar diagram