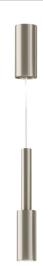

Suspension lighting fixture for interiors, with direct light emission.

 $\label{thm:champagne} \textit{Turned aluminium structure in white, champagne, mat black, bronze or titanium}$ polyacrylic paint.

Turned aluminium head in polyacrylic paint.

Modelled polycarbonate diffuser with opaline finish.

Turned brass end cap in polyacrylic paint.

2,9m (114,2") long suspension and power cable in transparent PVC.

Power canopy with pickled sheet metal ceiling bracket and extruded aluminium covering in white, champagne, mat black, bronze or titanium polyacrylic paint.